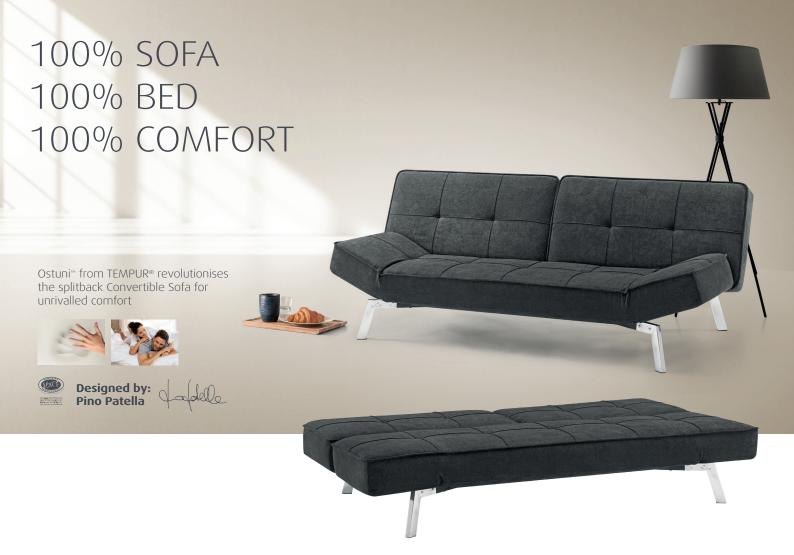

## Ostuni™ sofa convertible

Ostuni™ from TEMPUR® revolutionises the convertible sofa. Now you can experience that unique TEMPUR® feeling of unrivalled comfort and support, blended with the finest contemporary design. Why compromise on either? With Ostuni you can have both.

We took our ground-breaking Material – first developed for NASA to cushion astronauts during space flight – and infused its pressure-relieving properties into a sofa convertible that adapts perfectly to you. From the moment you sit or lie down, Ostuni™ instantly conforms and adapts to your body with such precision, you'd think it was made just for you.

Created in collaboration with Pino Patella, this is the perfect blend of iconic Danish craftmanship and Italian design. Elegant and minimalist, Ostuni™ is a milestone in style and function that complements any home. Available in a choice of two colours, now you can finally enjoy the magic of TEMPUR® in a piece of stunning furniture, without sacrificing taste.

'When I collaborated with TEMPUR® to create Ostuni™, we wanted to change the way people saw a convertible sofa: design and comfort without compromise. What we have made has exceeded my best expectations and I am proud to have been part of its creation.' – Pino Patella