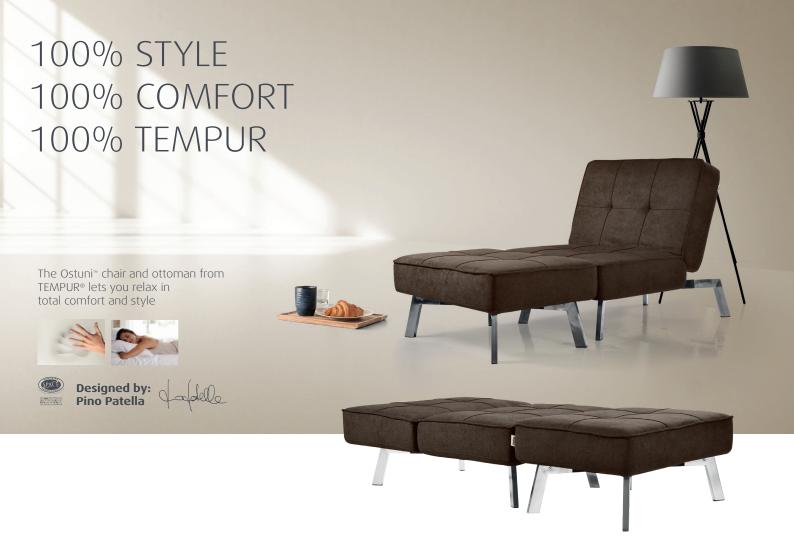

## Ostuni™ single seater recliner

Ostuni™ offers that unique TEMPUR® feeling without compromising on style. We took our iconic Material – first developed for NASA to cushion astronauts during space flight - and infused it into a recliner that is as elegant as it is functional.

Created in collaboration with Pino Patella,
Ostuni™ is the perfect blend of quality Danish
craftmanship and contemporary Italian
design. From the moment you sit,
The TEMPUR® Material inside instantly
conforms and adapts to your body size,
shape and weight for ultimate comfort
and support.

Sophisticated and minimalist, this recliner will complement any home. Available in a choice of two colours, you can finally experience the magic of TEMPUR® in a stunning piece of multipurpose furniture without compromising on taste.

'When I collaborated with TEMPUR® to create Ostuni™, we wanted to change the way people saw a recliner chair: design and comfort without compromise. What we have made has exceeded my best expectations and I am proud to have been part of its creation.' – Pino Patella