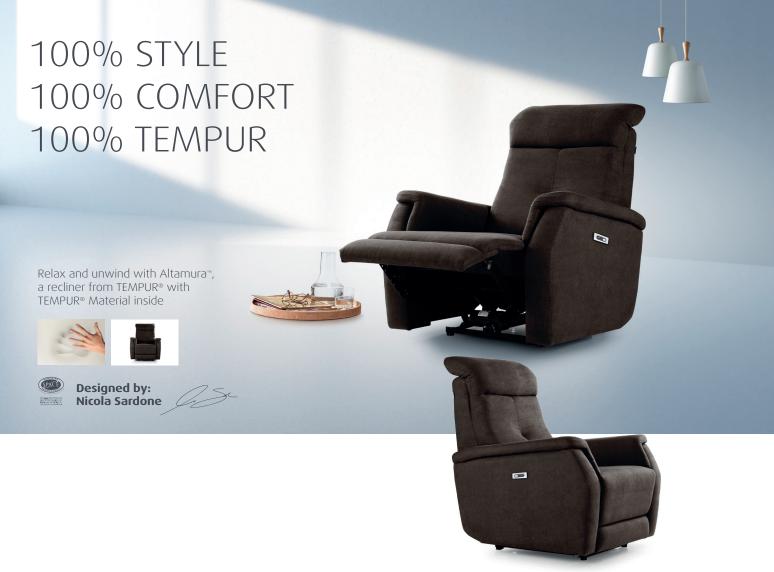

## Altamura™ single seater recliner

Altamura<sup>™</sup> from TEMPUR® revolutionises the recliner for unparalleled comfort. Created in collaboration with Nicola Sardone and using our unique, extra-soft TEMPUR® Material, this is the perfect blend of contemporary Italian design and iconic Danish craftmanship.

We have taken our ground-breaking Material – first developed for NASA to cushion astronauts during space flight – and infused its unrivalled pressure-relieving properties into an extra soft, single-seater recliner that fits perfectly to you. From the moment you sit down, the layers of TEMPUR® Material inside instantly conform and adapt to your body size, shape and weight for the perfect balance of comfort and support.

Available in a choice of two elegant colours, Altamura™ gives you that unique TEMPUR® feeling in unbelievably comfy chair that does not compromise on taste.

'We wanted to create a recliner chair that not only looks good but also feels fantastic. Unrivalled comfort and classic style were paramount. With Altamura™ we have achieved this more than I could have hoped in my wildest dreams.' – Nicola Sardone